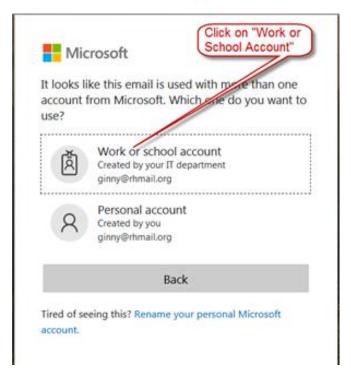

Access email with **Office 365** using any internet browser. This access includes Microsoft's latest applications including Mail, Calendar, Word, Excel, PowerPoint, OneNote, OneDrive, and more. Click the button/Office365 logo below to login:

(Link is also located on Rock Hill School District web site under "Staff Email.")

## Enter your email address



## **Then Select Work or School Account**



## Enter your password

| ROCK HILL (NOBCE DISTRI | ct Logo is Displayed) |
|-------------------------|-----------------------|
|                         | @rhmail.org           |
| Enter password          | Enter your password   |
| Password                |                       |
| Back                    | Sign in               |

Need help with Office 365? Many answers to your questions are available in the Help section. Begin your search by clicking on the ? in the top right corner of the web page.