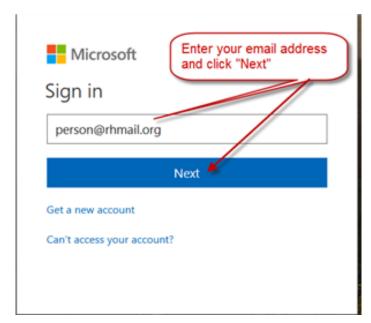

Access email with **Office 365** using any internet browser. This access includes Microsoft's latest applications including Mail, Calendar, Word, Excel, PowerPoint, OneNote, OneDrive, and more. Click the button/Office365 logo below to login:

(Link is also located on Rock Hill School District web site under "Staff Email.")

## Enter your email address



## **Then Select Work or School Account**



## Enter your password

| ROCK HILL (NOBCE DISTRI | ct Logo is Displayed) |
|-------------------------|-----------------------|
|                         | @rhmail.org           |
| Enter password          | Enter your password   |
| Password                |                       |
| Back                    | Sign in               |

Need help with Office 365? Many answers to your questions are available in the Help section. Begin your search by clicking on the ? in the top right corner of the web page.